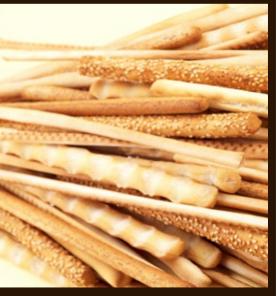

### **RUME "Mogilevhlebprom"**

Republic of Belarus 212009, the city of Mogilev, Kosmonavtov str, 39 tel. (+375 222) 238062, tel./fax (+375 222) 238084 www.hlebprom@mogilev.by

**investment project** – installation of production mechanized line for breadsticks like "grissini", bread ring like "taralli", crackers and cheese and potato snacks at the plant 3 of Mogilev RUME "Mogilevhlebprom".

**Project objective:** installation of machinery for preparation, lamination and dough dressing for production of traditional Italian snacks - breadsticks like "grissini", bread ring like "taralli", crackers and cheese and potato snacks. Estimated production volume 1100,0 tons per year. Production (grissini, taralli, snacks) will be in demand at the local market, as these are new products at Belarusian market which are not manufactured at state enterprises. Cracker will also be in demand as its production volume is not large and it is mainly imported.

# **RUME "Mogilevhlebprom"**

RUME "Mogilevhlebprom" is the largest producer of bakery and pastry.in Mogilev and Mogilev region. The enterprise comprises 8 bread-baking plants in the region and 3 plants within the city. Over 130 tons of bakery and 20 tons of pastry are produced per day. The range of production is wide and diverse: over 400 kinds of bakery and 500 kinds of pastry (spice cakes, oatmeal biscuits, waffles, cakes, rolls, loaf etc).unit weight of diet and diabetic products makes over 35% of total production volume.