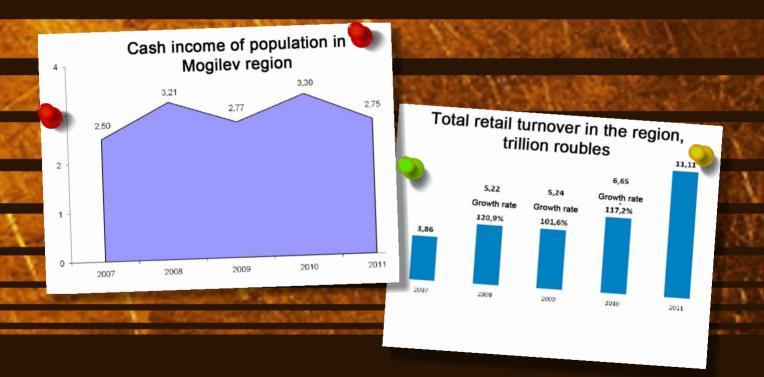

# Cash income of population in Mogilev region

In 2011 cash income of population made 15,4 million roubles (grew by 55,8% in comparison with 2010). Average annual growth rate in 2007-2011 made 127,2%.

In currency cash income reduced and made 2,75 thousand USD.

Average annual growth of cash income in USD in 2007-2011 made 5,8%.

In 2011 cash income of population made 1 283,7 thousand roubles per month.

The share of retail turnover of the region in republican makes about 10% and has been stable for the last 5 years.