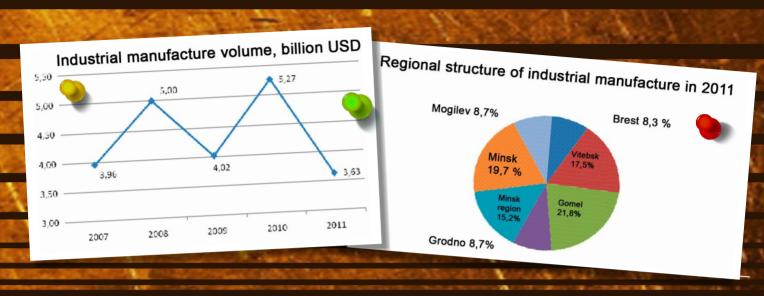

### Mogilev region – the region with advanced industry.

Industrial complex of the region (about 9% of republican industrial volume) is represented by over 200 large and medium companies as well as 1000 small enterprises and manufactures which employ about 130 thousand people.

Industrial structure of the region according to the type of economic activity is represented by three sections: section C – "Mining" (0,2% of regional manufacture volume), section D – "Processing" (92,0%), section E – "Manufacture and electric energy, gas, water distribution" (7,8%).