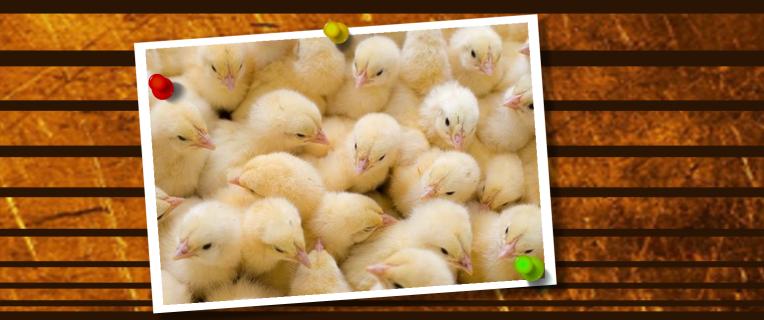

The enterprise carries out an investment project "Expansion of industrial complex for the production of broilers' meat of Branch "Servolux Agro" CJSC "Servolux", which envisages the construction of additional objects, the main of which is a poultry farm for broilers breeding in district v. Lezhnevka of Mogilev region.

Project activity started in 2008 with scheduled completion of the construction of all objects to the end of 2012. Along with working capital growth such expansion of industrial base will ensure the enterprise with production capacity of 50 thousand ton of poultry meat per year and partial export.