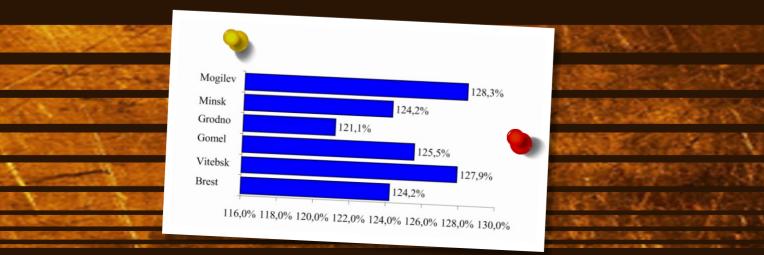

Within the given period in comparing prices production growth rate of agriculture made 128,3%. Under this characteristic Mogilev region is a leader in Belarus, exceeding rates of other regions and republican value (125,1%).