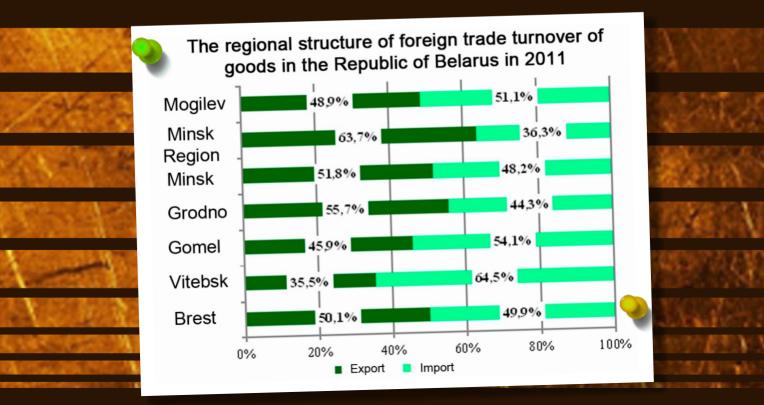

### Внешнеэкономическая деятельность

Nowadays foreign economic sector is the most high- developing link of agricultural mechanism of Mogilev region. The orientation of mogilev's commodity producers for export provided the appearance of competitive production and services, which are in demand at foreign market. According to the last few years, there is a positive dynamics of growth of export supplies , made by the organizations in Mogilev region. If in 2006 the export of goods in the region was 1 277,5 million of dollars, than in 2011 it was 2 124,0 million of dollars. Mogilev region is the one of three in Belarus with positive foreign trade balance. That shows high "export positions" in region's economy. The part of foreign trade turnover in 2009 was 49%.