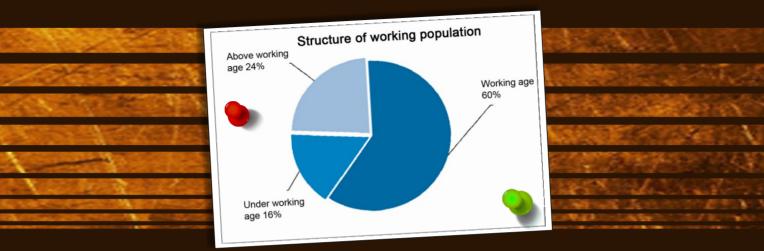

At the beginning of 2012 working population made 652,3 thous. people, or 60,4% from total population. In total structure of population at working age urban prevails -521,5 thous. People or 80,0%. Population younger working age made 174,4 thous. people (16,1%), older -253,4 thous. people (23,5%).