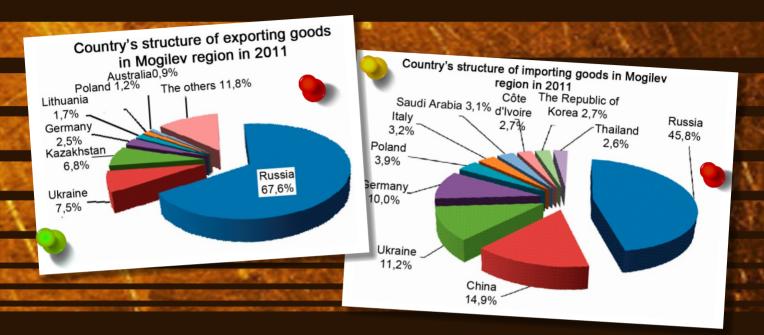

### Внешнеэкономическая деятельность

Nowadays foreign economic sector is the most high- developing link of agricultural mechanism of Mogilev region. The orientation of mogilev's commodity producers for export provided the appearance of competitive production and services, which are in demand at foreign market. According to the last few years, there is a positive dynamics of growth of export supplies , made by the organizations in Mogilev region. If in 2006 the export of goods in the region was 1 277,5 million of dollars, than in 2011 it was 2 124,0 million of dollars. Mogilev region is the one of three in Belarus with positive foreign trade balance. That shows high "export positions" in region's economy. The part of foreign trade turnover in 2009 was 49%.

Foreign economic relations are based on the principle of multiviews, what is reflected on regional strategy of export's development. As a result of it, there are more than 120 relations with countries all over the world. The products with brands of Mogilev commodity producers are exported in 92 countries all over the world and almost 80 Russian regions. The main Belarus's foreign partner is the Russian Federation, which shares 68% of export and 36% of import. Among the others contractors can be admitted the furthers : Kazakhstan, Ukraine, and also Germany, Lithuania, Poland, China and others.