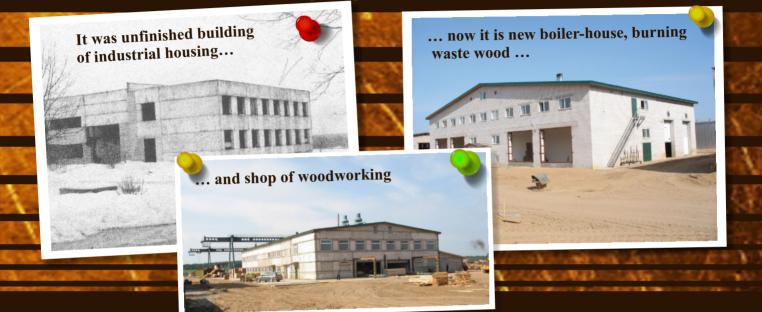

### Limited liability foreign company "VMG "Industry"

LLFC "VMG "Industry" is implementing investment project "Establishment of vertically integrated wood-working complex on the territory of free economic zone Mogilev region.

Investment project includes: construction of a plant for fibreboard panel production, plant for production of furniture components from peeled veneer, plant for production of cabinet furniture.

Manufacture capacity allows to produce different types of furniture and laminate goods. Part of wastes, which are formed during laminate goods' production, will be used as raw materials for fibreboard panels' production.

Main final type of production is furniture under trademark IKEA which will be implemented to the concern IKEA in accordance with negotiated long-term contracts.

Implementation of this project presupposes inflow of over 70 million euro of foreign investments, creation of over 850 new working places, provision of annual receipt of currency earnings in the amount of over 68 million euro since 2014.