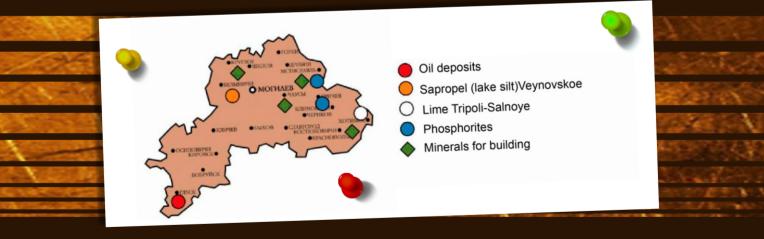

## **Resources of region**

Basic minerals are chalk and marl, turf, silicits, phosphorites, sands and sand gravel mixtures, clays.

The region has one of the largest in Europe raw materials supplies for concrete production – operational supplies of chalk make 323,1 million tons of marl – 509 million tons. Besides, there are significant supplies of minerals for building: silicate sand and one for building – 128,5 million cubic metres, sand and gravel materials – 38,8 million cubic metres. 27 deposits of brick clay with supplies of 7,4 million cubic metres are found in the region.

Only two deposits of phosphorites are in Belarus and both of them are in Mogilev region: preliminary discovery of Lobkovichy (supplies – 245 million tons) and Mstislavl (175 million tons) accordingly in Krichev and Mstislavl areas. Deposits are suitable for phosphoric flour. Deposits are not developed because of water flooding and big depth of deposit (in average up to 34 m).. in the subsoil of Glussk area supplies of oil were discovered (3 oil deposits with supply of 1,4 million tons).

Turf supplies make about 8,6 million tons. JSC «Torfopredpriyatie Dneprovskoye", RUE «Mogilevoblgaz», RUE «Mogilevenergo» and UCE «Glussky Zhilkomhoz» are developing 5 deposits of turf. On the grounds of Beltopgaz (JSC «Torfopredpriyatie Dneprovskoye", RUE «Mogilevoblgaz», RUE «Mogilevenergo») the remaining operation supplies make 4,4 million tons.

Valuable organic fertilizer is sapropel or lake silt the supplies of which make 6,9 thousand tons. The largest deposit is Veinovskoe in Belinichi area.

Hotimsk area has supplies of lime tripoli (deposit «Stalnoye» with operational supplies 30 million tons), which can be used as cement additive, additive for mineral organic fertilizers and soil substratum. These supplies will allow to provide cement plants of the country with additives for more than 60 years.