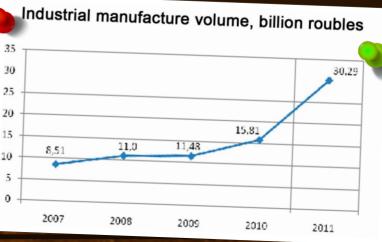

# **Industrial manufacture**

Increase of industrial manufacture within last 5 years (2007-2011 годы) made 41,3%. In 2011 industrial manufacture volume increased in comparison with 2007 by over 3,5 times.