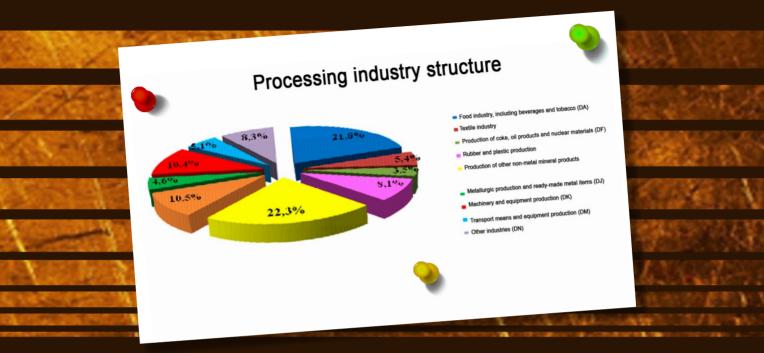

Structure of the section B «Processing industry" is made as follows: production of rubber and plastic items (DH)-22,3%, food industry including beverages and tobacco (DA) – 21,8%, other non-metal mineral products (DI) – 10,5%, machinery and equipment production (DK) – 10,4%, chemical industry (DG) – 8,1%, textile industry (DB) – 5,4%, transport means and equipment (DM) – 5,1%, metallurgic production and that of ready-made metal items (DJ) – 4,6%, production of coke, oil products and nuclear materials (DF) – 3,5%, other industries – 8,3%.