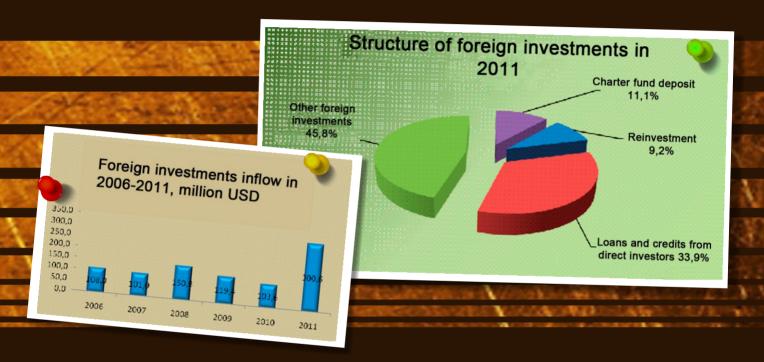

-Quality of bank system and availability of loans;

-Advantageous economic and geographic and geopolitical situation;

-Favourable climatic conditions.

In recent years inflow of foreign investments in regional economy has been noticeable. Since 2006 over 100 mln USD inflow each year.

Significant inflow of investments took place in 2011. Foreign investors invested 300,6 million USD (2,9 times more than in 2010) in the regional economy (apart from banks).

With participation of foreign investors a number of important for the region and the republic projects have been realized: high quality beer production (breweries "Heineken"), meat and half-finished products ("Belatmit"), production of juices ("Staraya Krepost"), window manufacture ("Monblan" (ОДДС "STL Ekstruziya") and others.

Significant volumes of investments were made in commerce as well.

The largest investment volumes in 2011 came from Russia, UK, Cyprus, the Netherlands, Austria. In total in 2011 39 states invested in the region.