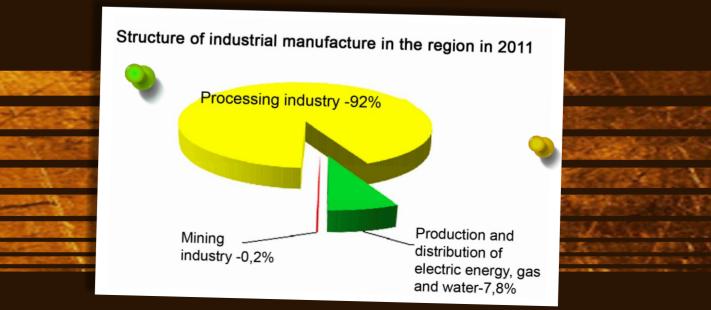

Industrial structure of the region according to the type of economic activity is represented by three sections: section C – "Mining" (0,2% of regional manufacture volume), section D – "Processing" (92,0%), section E – "Manufacture and electric energy, gas, water distribution" (7,8%).