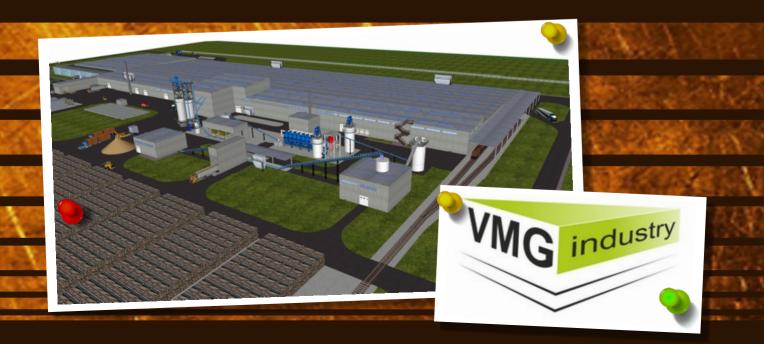

### Limited liability foreign company "VMG "Industry"

LLFC "VMG "Industry" is implementing investment project "Establishment of vertically integrated wood-working complex on the territory of free economic zone Mogilev region.

Investment project includes: construction of a plant for fibreboard panel production, plant for production of furniture components from peeled veneer, plant for production of cabinet furniture.

Manufacture capacity allows to produce different types of furniture and laminate goods. Part of wastes, which are formed during laminate goods' production, will be used as raw materials for fibreboard panels' production.

Main final type of production is furniture under trademark IKEA which will be implemented to the concern IKEA in accordance with negotiated long-term contracts.

Implementation of this project presupposes inflow of over 70 million euro of foreign investments, creation of over 850 new working places, provision of annual receipt of currency earnings in the amount of over 68 million euro since 2014.