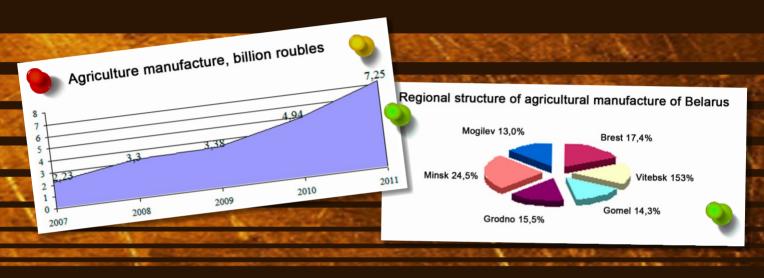

## Agriculture

Agriculture is one of most dynamically developing spheres of the region economy.

Within the last 5 years (2007-2011.) agriculture production volume in actual process rose by over 3,3 times and reached 7,25 billion roubles where unit weight of Mogilev region increased from 12,2% to 13%.

Within the given period in comparing prices production growth rate of agriculture made 128,3%. Under this characteristic Mogilev region is a leader in Belarus, exceeding rates of other regions and republican value (125,1%).