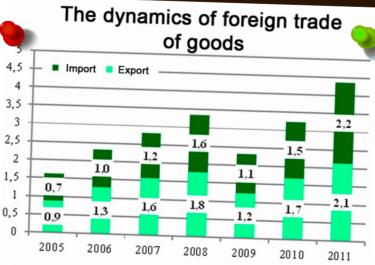

### Внешнеэкономическая деятельность

Nowadays foreign economic sector is the most high- developing link of agricultural mechanism of Mogilev region. The orientation of mogilev's commodity producers for export provided the appearance of competitive production and services, which are in demand at foreign market. According to the last few years, there is a positive dynamics of growth of export supplies , made by the organizations in Mogilev region. If in 2006 the export of goods in the region was 1 277,5 million of dollars, than in 2011 it was 2 124,0 million of dollars. Mogilev region is the one of three in Belarus with positive foreign trade balance. That shows high "export positions" in region's economy. The part of foreign trade turnover in 2009 was 49%.

Foreign economic relations are based on the principle of multiviews, what is reflected on regional strategy of export's development. As a result of it, there are more than 120 relations with countries all over the world. The products with brands of Mogilev commodity producers are exported in 92 countries all over the world and almost 80 Russian regions. The main Belarus's foreign partner is the Russian Federation, which shares 68% of export and 36% of import. Among the others contractors can be admitted the furthers : Kazakhstan, Ukraine, and also Germany, Lithuania, Poland, China and others.

The main "export" goods in the region are the industry production of building materials, chemical, petrochemical, light, food industries, and also tube-rolling and machine-building branches.

In 2011 the export grew at such production positions: tyres(+36,2%), elevators(+20,2%), plastic tare(+36,3%),tubes(+17,0%), engines(+40,2%), synthetic fibres(+15,9%), agriculturar engines(+41,1%), cement (in 2,3 times), spares of motor transport means(+15,3%), milk and creams(in 2,3 times).