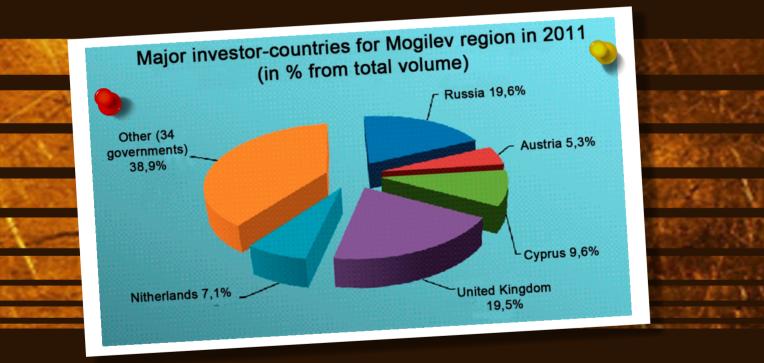

Significant volumes of investments were made in commerce as well.

The largest investment volumes in 2011 came from Russia, UK, Cyprus, the Netherlands, Austria. In total in 2011 39 states invested in the region.