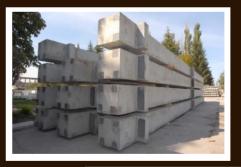

### Joint stock company "Chausky plant of ferroconcrete items"

Republic of Belarus, Mogilev region, 213206 Chausy, Stroitelnaya str,5, tel. (+375 242) 2-19-51 e-mail: zjbi@mail.ru

Investment project – reconstruction of the operating enterprise.

JSC "Chausky plant of ferroconcrete items" – producer of precast ferroconcrete and concrete items and constructions.

Structure of the enterprise:

- workshop for concrete mixing machines;
- moulding workshop;
- reinforcing workshop;
- polygons №1, polygons №2;